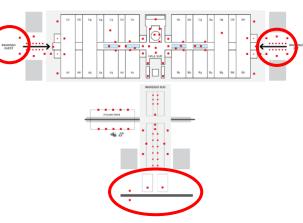

# a. 1 | Floor plan Booklet format

Be recognised on every route. All visitors can get their bearings with the free floor plan available at the entrances

# CUSTOMIZATION OF COVERS AND ADVERTISING PAGE WITHIN THE EVENT FLOOR PLAN.

Technical info: high resolution PDF file

## Formats and Size:

<u>Footer</u> (maximum 5 pages): 21cmx3.5cm wxh+3mm bleed on each side. <u>LOGO</u> (in the exhibition hall): vector format. <u>Page/Cover</u>: 21x29.7cm wxh+3mm bleed on each side.

### Materials delivery:

within 40 days of the start of the show.

NOVEMBER 4 — 7, 2025 RIMINI EXPO CENTRE Italy

Organized by

**ITALIAN EXHIBITION GROUP** 

In collaboration with