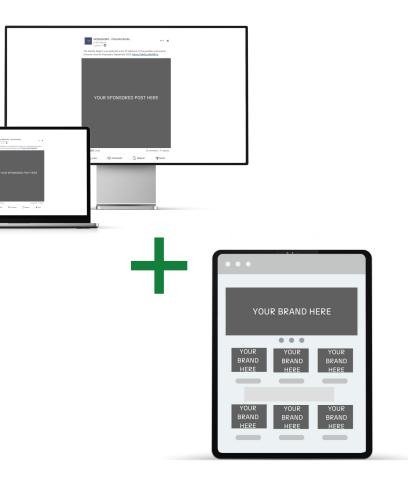

# ECOMONDO The green technology expo.

NOVEMBER 4 — 7, 2025 RIMINI EXPO CENTRE Italy

Organized by

ITALIAN EXHIBITION GROUP

E25

**USP**: Reach the entire national and international show community through social channels.

# Technical info:

Text: description max 350 characters including spacing.

Materials delivery: within 15 days of the publication date

PRICE 900 €