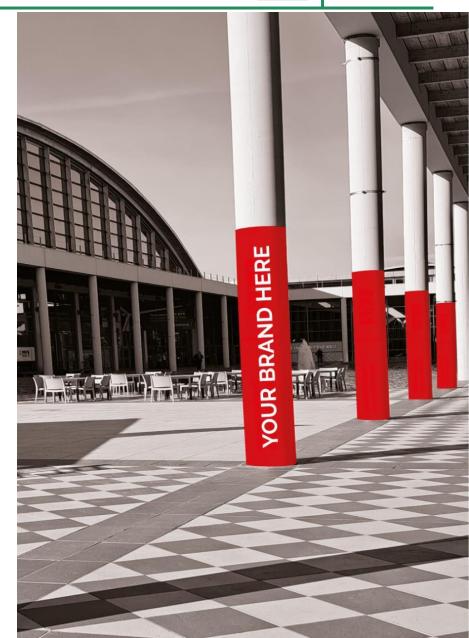

# a. 1 | Floor plan Booklet format

Be recognised on every route. All visitors can get their bearings with the free floor plan available at the entrances

# CUSTOMIZATION OF COVERS AND ADVERTISING PAGE WITHIN THE EVENT FLOOR PLAN.

Technical info: high resolution PDF file

## Formats and Size:

<u>Footer</u> (maximum 5 pages): 21cmx3.5cm wxh+3mm bleed on each side. <u>LOGO</u> (in the exhibition hall): vector format. <u>Page/Cover</u>: 21x29.7cm wxh+3mm bleed on each side.

### Materials delivery:

within 40 days of the start of the show.

NOVEMBER 4 — 7, 2025 RIMINI EXPO CENTRE Italy

Organized by

**ITALIAN EXHIBITION GROUP** 

In collaboration with