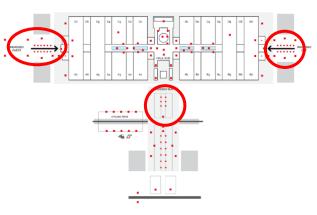

# ECOMONDO The green technology expo.

NOVEMBER 4 — 7, 2025 RIMINI EXPO CENTRE Italy

Organized by

**USP**: Ensure visibility at every access on the map and be found in visitors' paths by inserting your brand logo on the stand on the plan.

Technical Info:

Complete your digital profile with logo and description

PRICE 1.200 €

NOVEMBER 4 — 7, 2025 RIMINI EXPO CENTRE Italy

Organized by

**USP**: Multiply your visibility by up to 7 times by placing your logo in the highlights section of the exhibitor catalogue.