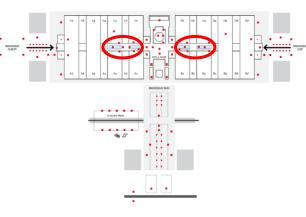

# a. 1 | Floor plan Booklet format

Be recognised on every route. All visitors can get their bearings with the free floor plan available at the entrances

# CUSTOMIZATION OF COVERS AND ADVERTISING PAGE WITHIN THE EVENT FLOOR PLAN.

Technical info: high resolution PDF file

## Formats and Size:

<u>Footer</u> (maximum 5 pages): 21cmx3.5cm wxh+3mm bleed on each side. <u>LOGO</u> (in the exhibition hall): vector format. <u>Page/Cover</u>: 21x29.7cm wxh+3mm bleed on each side.

### Materials delivery:

within 40 days of the start of the show.

NOVEMBER 4 — 7, 2025 RIMINI EXPO CENTRE Italy

Organized by

**ITALIAN EXHIBITION GROUP** 

In collaboration with