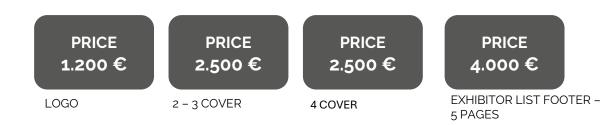

# MAP PACKAGE

LOGO ON ONLINE MAP 1.200€

LOGO ON PAPER MAP 1.200€

NOVEMBER 4 — 7, 2025 RIMINI EXPO CENTRE Italy

Organized by

## Formats and Size:

<u>Footer</u> (maximum 5 pages): 21cmx3.5cm wxh+3mm bleed on each side. <u>LOGO</u> (in the exhibition hall): vector format. <u>Page/Cover</u>: 21x29.7cm wxh+3mm bleed on each side.