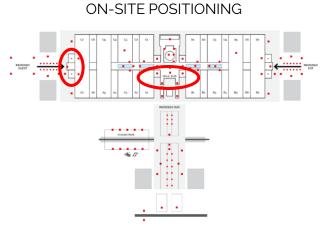

**: Size: 2,5 m x 12 m (wxh). Graphic material: high resolution PDF files

Materials delivery: within 30 days of the start of the show

PRICE 8.000 €







ecomondo.com

**USP**: Welcome your visitors to 25 square meters dedicated just for you

ADVERTISING BANNER – EAST/WEST SHOW ENTRANCE

**Technical Info**: Size: 5 m x 5 m (wxh). Graphic material: high resolution PDF files

Materials delivery: within 30 days of the start of the show

PRICE 6.000 €







**USP**: Choose a different kind of communication, stand out where nobody expects it and escort visitors through the entrance.

CUSTOMIZATION OF FAIRGROUND ENTRANCE STEPS

**Technical Info**: Size: 4 m x 15 cm (wxh). Graphic material: high resolution PDF files

Materials delivery: within 30 days of the start of the show

PRICE 3.000 €







**USP**: Bring visitors into your world. Create your atmosphere for them as soon as they arrive at the entrance.

### CUSTOMIZATION OF REVOLVING DOORS AT THE EVENT ENTRANCE VISIBLE FROM THE CAR PARKS AND ENTRANCE FORECOURT

**Technical Info**: Size: 136cm X 220cm (wxh). Graphic material: high resolution PDF files

Materials delivery: within 30 days of the start of the show



ON-SITE POSITIONING









ecomondo.com



**USP**: Bring visitors into your world. Create your atmosphere for them as soon as they arrive at the entrance.

### CUSTOMIZATION OF SHOW ENTRANCE WINDOWS

**Technical Info**: Size: 259cm X 115cm (wxh). Graphic material: high resolution PDF files

Materials delivery: within 30 days of the start of the show





PRICE 1.500 € **USP**: Bring visitors into your world.