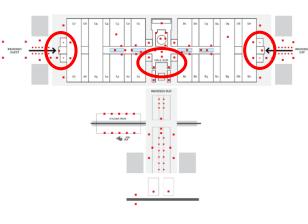

# a. 1 | Floor plan Booklet format

Be recognised on every route. All visitors can get their bearings with the free floor plan available at the entrances

# CUSTOMIZATION OF COVERS AND ADVERTISING PAGE WITHIN THE EVENT FLOOR PLAN.

Technical info: high resolution PDF file

## Formats and Size:

<u>Footer</u> (maximum 5 pages): 21cmx3.5cm wxh+3mm bleed on each side. <u>LOGO</u> (in the exhibition hall): vector format. <u>Page/Cover</u>: 21x29.7cm wxh+3mm bleed on each side.

### Materials delivery:

within 40 days of the start of the show.

NOVEMBER 4 — 7, 2025 RIMINI EXPO CENTRE Italy

Organized by

**ITALIAN EXHIBITION GROUP** 

In collaboration with