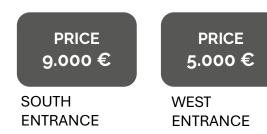

erials delivery: within 30 days of the start of the show

PRICE 6.000 €







**USP**: Choose a different kind of communication, stand out where nobody expects it and escort visitors through the entrance.

CUSTOMIZATION OF FAIRGROUND ENTRANCE STEPS

**Technical Info**: Size: 4 m x 15 cm (wxh). Graphic material: high resolution PDF files

Materials delivery: within 30 days of the start of the show

PRICE 3.000 €







**USP**: Bring visitors into your world. Create your atmosphere for them as soon as they arrive at the entrance.

### CUSTOMIZATION OF REVOLVING DOORS AT THE EVENT ENTRANCE VISIBLE FROM THE CAR PARKS AND ENTRANCE FORECOURT

**Technical Info**: Size: 136cm X 220cm (wxh). Graphic material: high resolution PDF files

Materials delivery: within 30 days of the start of the show



ON-SITE POSITIONING









ecomondo.com



**USP**: Bring visitors into your world. Create your atmosphere for them as soon as they arrive at the entrance.

### CUSTOMIZATION OF SHOW ENTRANCE WINDOWS

**Technical Info**: Size: 259cm X 115cm (wxh). Graphic material: high resolution PDF files

Materials delivery: within 30 days of the start of the show





PRICE 1.500 € **USP**: Bring visitors into your world. Create your atmosphere for them as soon as they arrive at the EAST entrance.

CUSTOMIZATION OF SHOW EAST ENTRANCE WINDOWS

**Technical Info**: Size: 226cm X 106cm (wxh). Graphic material: high resolution PDF files

Materials delivery: within 30 days of the start of the show









PRICE 1.200 €



**USP**: Brand the revolving doors and glass windows at the main entrance with you