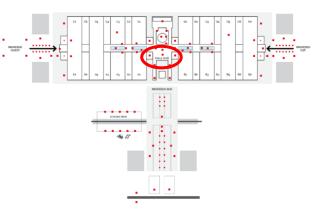

# a. 1 | Floor plan Booklet format

Be recognised on every route. All visitors can get their bearings with the free floor plan available at the entrances

# CUSTOMIZATION OF COVERS AND ADVERTISING PAGE WITHIN THE EVENT FLOOR PLAN.

Technical info: high resolution PDF file

## Formats and Size:

<u>Footer</u> (maximum 5 pages): 21cmx3.5cm wxh+3mm bleed on each side. <u>LOGO</u> (in the exhibition hall): vector format. <u>Page/Cover</u>: 21x29.7cm wxh+3mm bleed on each side.

### Materials delivery:

within 40 days of the start of the show.

NOVEMBER 4 — 7, 2025 RIMINI EXPO CENTRE Italy

Organized by

**ITALIAN EXHIBITION GROUP** 

In collaboration with