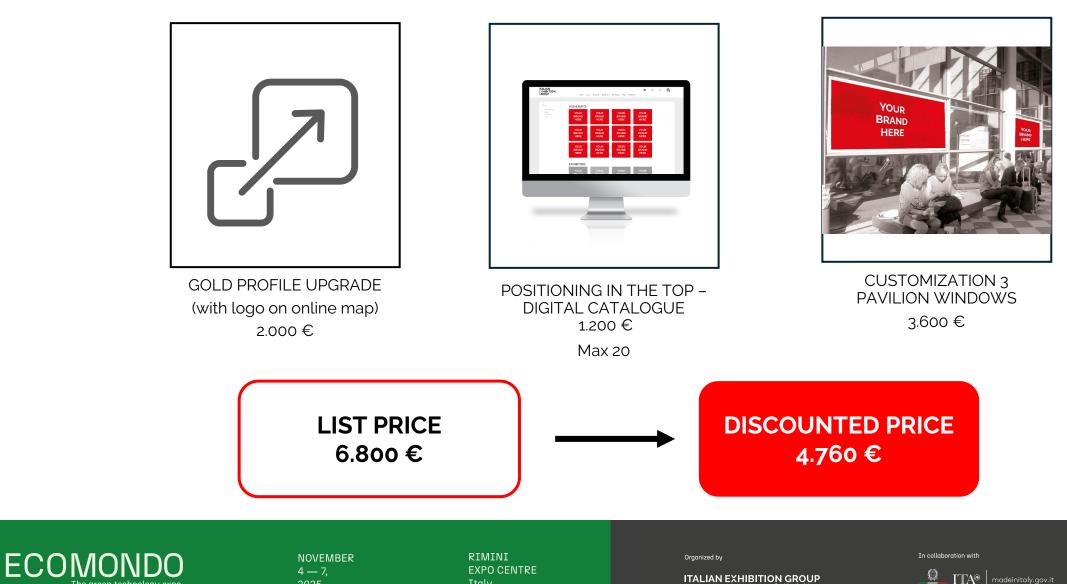

# VISIBILITY PACKAGE 1

The green technology expo.

Italy

, ITA® | madeinitaly.gov.it

# VISIBILITY PACKAGE 3

**PROFILE GOLD UPGRADE** 

(with online map logo)

2.000 €

PAVILION BANNER 1.900€

NOVEMBER 4 — 7, 2025 RIMINI EXPO CENTRE Italy

Organized by

ITALIAN EXHIBITION GROUP