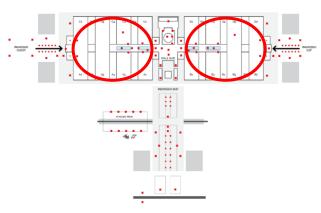

# a. 1 | Floor plan Booklet format

Be recognised on every route. All visitors can get their bearings with the free floor plan available at the entrances

# CUSTOMIZATION OF COVERS AND ADVERTISING PAGE WITHIN THE EVENT FLOOR PLAN.

Technical info: high resolution PDF file

## Formats and Size:

<u>Footer</u> (maximum 5 pages): 21cmx3.5cm wxh+3mm bleed on each side. <u>LOGO</u> (in the exhibition hall): vector format. <u>Page/Cover</u>: 21x29.7cm wxh+3mm bleed on each side.