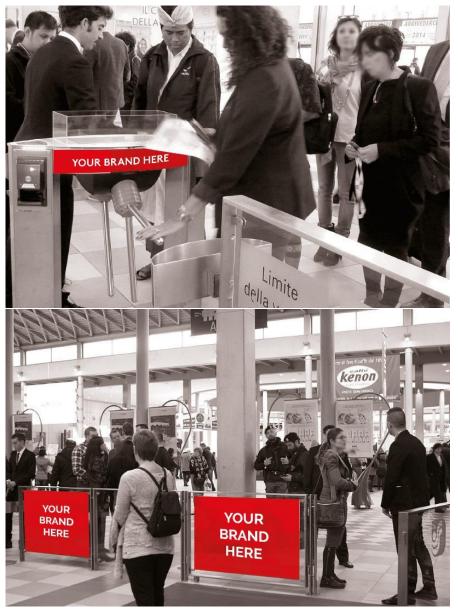

ur world. Create your atmosphere for them as soon as they arrive at the EAST entrance.

CUSTOMIZATION OF SHOW EAST ENTRANCE WINDOWS

**Technical Info**: Size: 226cm X 106cm (wxh). Graphic material: high resolution PDF files

Materials delivery: within 30 days of the start of the show









PRICE 1.200 €



**USP**: Brand the revolving doors and glass windows at the main entrance with your colors. Get noticed by all incoming visitors!

### CUSTOMIZATION OF THE REVOLVING DOORS AT THE MAIN SHOW ENTRANCE

#### Info tecniche

Decoration revolving doors Size: 63m x 10cm (wxh). Graphic material: high resolution PDF files

Decoration windows Dimensione: 132cm x 88 cm (wxh). Graphic material: high resolution PDF files

Materials Delivery within 30 days of the start of the show

PRICE 7.000 €





## a. 15 East and West Entrance



ecomondo.com

**USP**: Brand the revolving doors and glass windows at the EAST and WEST entrance with your colors. Get noticed by all incoming visitors!

### CUSTOMIZATION OF THE REVOLVING DOORS AT THE SHOW ENTRANCE

#### **Technical Info**

Dimension for 24 windows:

16 windows from 22cmX82,5 (wxh) 2 windows from 81cmX82,5 (wxh) 2 windows from 131cmX82,5 (wxh) 2 windows from 73cmX82,5 (wxh) 2 windows from 80cmX82,5 (wxh)

Graphic material: high resolution PDF files

Materials Delivery within 30 days of the start of the show.

PRICE 7.000 €



ON-SITE POSITIONING



## a. 16 East and West Entrance

ecomondo.com

**USP**: Reserve your space now and make your brand visible in the east and west hall

### DOUBLE SIDE ADVERTISING BANNER, METAL DETECTOR AREA