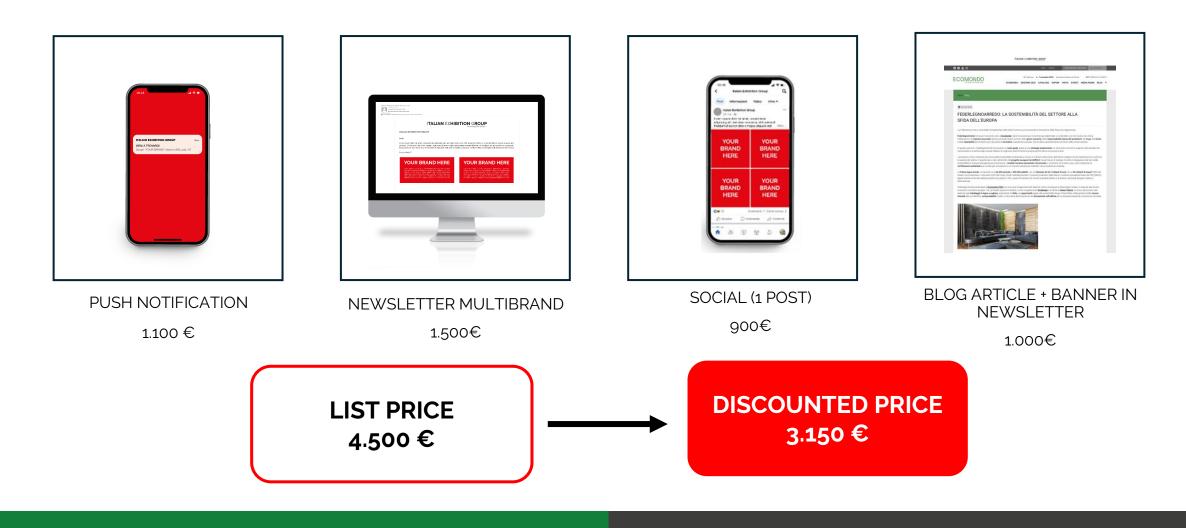

## g. NEW! Blog + banner in newsletter

ecomondo.com

**USP:** Share the latest news about your company by creating content for the Ecomondo blog, with the support of one of our journalists for the article editing. We will boost traffic to the article through a banner included in one

of our newsletters sent to our database of industry professionals

#### 5 Availables for companies:

• 1 in July

•1 in August

•2 in September

•1 in October

PRICE

1.000 €

They will be divided by topic and matched to the exhibitor's sector and area of interest