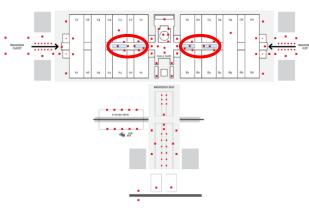

# a. 1 | Floor plan Booklet format

Be recognised on every route. All visitors can get their bearings with the free floor plan available at the entrances

# CUSTOMIZATION OF COVERS AND ADVERTISING PAGE WITHIN THE EVENT FLOOR PLAN.

Technical info: high resolution PDF file

## Formats and Size:

<u>Footer</u> (maximum 5 pages): 21cmx3.5cm wxh+3mm bleed on each side. <u>LOGO</u> (in the exhibition hall): vector format. <u>Page/Cover</u>: 21x29.7cm wxh+3mm bleed on each side.

### Materials delivery:

within 40 days of the start of the show.

NOVEMBER 4 — 7, 2025 RIMINI EXPO CENTRE Italy

Organized by

**ITALIAN EXHIBITION GROUP** 

In collaboration with