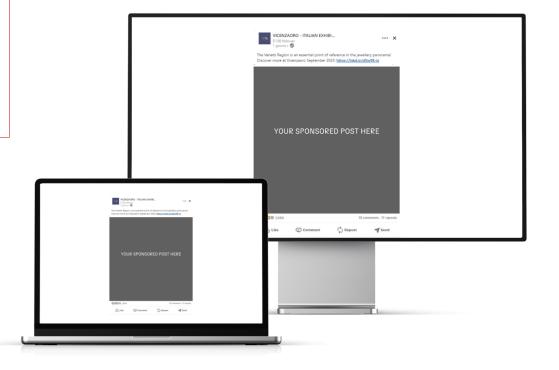

# ECOMONDO The green technology expo.

NOVEMBER 4 — 7, 2025 RIMINI EXPO CENTRE Italy

Organized by

ITALIAN EXHIBITION GROUP

E25

**USP**: Reach the entire national and international show community through social channels.

# Technical info:

Text: description max 350 characters including spacing.

Materials delivery: within 15 days of the publication date

PRICE 900 €