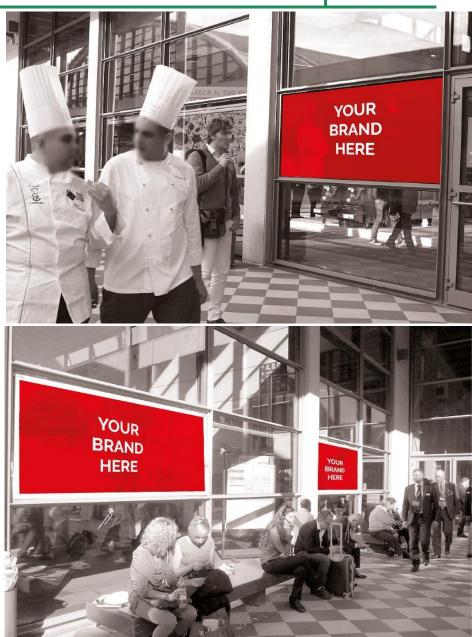

# ECOMONDO The green technology expo.

NOVEMBER 4 — 7, 2025 RIMINI EXPO CENTRE Italy

Organized by

ITALIAN EXHIBITION GROUP

\*

**USP**: Make your brand stand out every time the homepage is accessed on the show website.

**USP**: Capture visitors' attention by placing your logo on strategic internal pages of the event website

# Technical Info:

Logo Size: 300x100 pixel (wxh) Max size: 80 kb Format: png, jpg, gif Landing page URL link

Logo Size: 200x200 pixel Format: png, jpg, gif Max size: 80 kb

## Materials delivery:

PRICE

1.000 €

**INTERNAL PAGES** 

The areen technoloav expo.

within 10 days of the publication date

ECOMONDO

NOVEMBER 4 — 7, 2025

PRICE

300€

HOME PAGE

RIMINI EXPO CENTRE Italy

Organized by

F

ecomondo.com

**USP**: Attract visitors' interest in your brand: more than 90% of tickets are requested via the reserved areas.