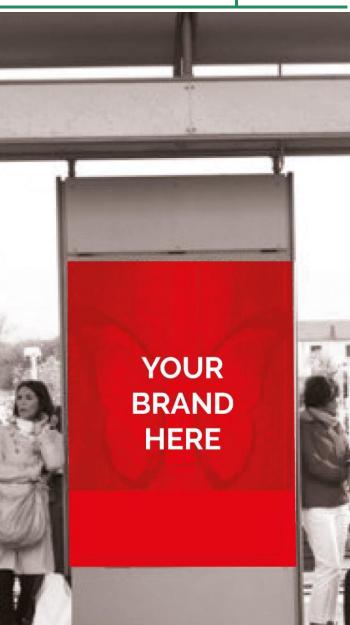

m x 130 cm (wxh). Graphic material: high resolution PDF files

Materials delivery: within 30 days of the start of the show









USP: 500 mt of visibility along the pedestrian walkway leading to the SOUTH entrance.

### CUSTOMIZATION OF SOUTH ENTRANCE PEDESTRIAN SUBWAY

Technical Info: Size: 123 m x 0,90 m (wxh). Graphic material: high resolution PDF files

Materials delivery: within 30 days of the start of the show

PRICE 8.000 €





# YOUR BRAND HERE





**USP**: Impress your future clients on arrival. Ensure visibility for all visitors coming to the exhibition centre by train.

DOUBLE SIDE TOTEM, RIMINIFIERA RAILWAY STATION

**Technical Info**: Size: 114 cm x 168 cm (wxh). Graphic material: high resolution PDF files

Materials delivery: within 30 days of the start of the show







**USP**: Dress the main entrance deck in your brand colours. You will be visible to cars and pedestrians entering from the south entrance.

RAILWAY BRIDGE ADVERTISING BANNER

Technical Info: Size: 12 m x 1,5 m (wxh). Graphic material: high resolution PDF files

Materials delivery: within 30 days of the start of the show

**ON-SITE POSITIONING** 







PRICE 2.800 €

**USP**: Set the mood for the show and secure the largest space available. 25 metres high, dedicated only to you.

### CUSTOMIZATION OF THE TETRAPYLON FOUNTAIN

**Technical Info**: Size: 2,5 m x 25 m (wxh). Graphic material: high resolution PDF files

Materials delivery: within 30 days of the start of the show

PRICE 18.000 €





**USP**: 12 metres with your signature. Get noticed and decorate the main entrance to the fairg