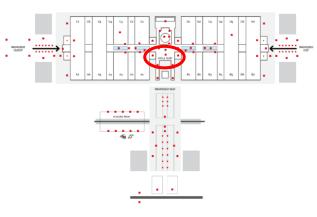

# a. 1 | Floor plan Booklet format

Be recognised on every route. All visitors can get their bearings with the free floor plan available at the entrances

# CUSTOMIZATION OF COVERS AND ADVERTISING PAGE WITHIN THE EVENT FLOOR PLAN.

Technical info: high resolution PDF file

## Formats and Size:

<u>Footer</u> (maximum 5 pages): 21cmx3.5cm wxh+3mm bleed on each side. <u>LOGO</u> (in the exhibition hall): vector format. <u>Page/Cover</u>: 21x29.7cm wxh+3mm bleed on each side.

### Materials delivery:

within 40 days of the start of the show.

NOVEMBER 4 — 7, 2025 RIMINI EXPO CENTRE Italy

Organized by

**ITALIAN EXHIBITION GROUP** 

In collaboration with