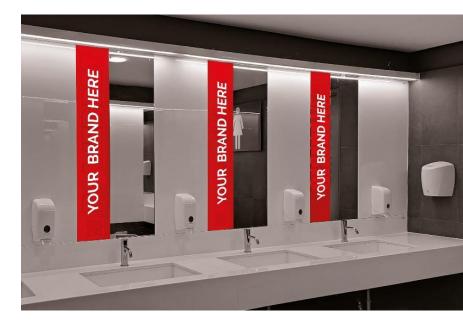

# a. 1 | Floor plan Booklet format

Be recognised on every route. All visitors can get their bearings with the free floor plan available at the entrances

# CUSTOMIZATION OF COVERS AND ADVERTISING PAGE WITHIN THE EVENT FLOOR PLAN.

Technical info: high resolution PDF file

## Formats and Size:

<u>Footer</u> (maximum 5 pages): 21cmx3.5cm wxh+3mm bleed on each side. <u>LOGO</u> (in the exhibition hall): vector format. <u>Page/Cover</u>: 21x29.7cm wxh+3mm bleed on each side.

### Materials delivery:

within 40 days of the start of the show.

NOVEMBER 4 — 7, 2025 RIMINI EXPO CENTRE Italy

Organized by

**ITALIAN EXHIBITION GROUP** 

In collaboration with