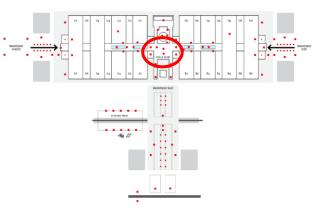

# a. 1 | Floor plan Booklet format

Be recognised on every route. All visitors can get their bearings with the free floor plan available at the entrances

# CUSTOMIZATION OF COVERS AND ADVERTISING PAGE WITHIN THE EVENT FLOOR PLAN.

Technical info: high resolution PDF file

## Formats and Size:

<u>Footer</u> (maximum 5 pages): 21cmx3.5cm wxh+3mm bleed on each side. <u>LOGO</u> (in the exhibition hall): vector format. <u>Page/Cover</u>: 21x29.7cm wxh+3mm bleed on each side.

### Materials delivery:

within 40 days of the start of the show.

NOVEMBER 4 — 7, 2025 RIMINI EXPO CENTRE Italy

Organized by

**ITALIAN EXHIBITION GROUP** 

In collaboration with