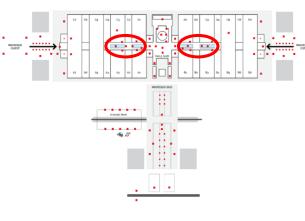

# a. 1 | Floor plan Booklet format

Be recognised on every route. All visitors can get their bearings with the free floor plan available at the entrances

# CUSTOMIZATION OF COVERS AND ADVERTISING PAGE WITHIN THE EVENT FLOOR PLAN.

Technical info: high resolution PDF file

## Formats and Size:

<u>Footer</u> (maximum 5 pages): 21cmx3.5cm wxh+3mm bleed on each side. <u>LOGO</u> (in the exhibition hall): vector format. <u>Page/Cover</u>: 21x29.7cm wxh+3mm bleed on each side.

### Materials delivery:

within 40 days of the start of the show.

NOVEMBER 4 — 7, 2025 RIMINI EXPO CENTRE Italy

Organized by

**ITALIAN EXHIBITION GROUP** 

In collaboration with