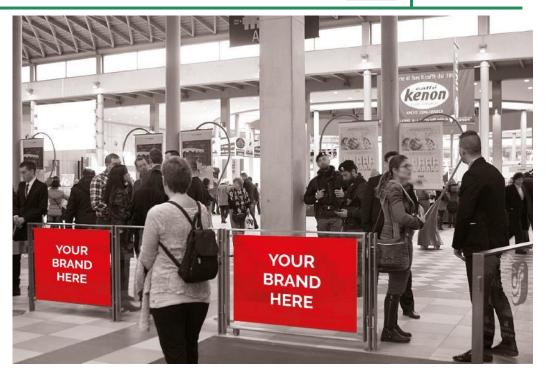

hic material: high resolution PDF files

Decoration windows Dimensione: 132cm x 88 cm (wxh). Graphic material: high resolution PDF files

Materials Delivery within 30 days of the start of the show

PRICE 7.000 €





## a. 15 East and West Entrance



ecomondo.com

**USP**: Brand the revolving doors and glass windows at the EAST and WEST entrance with your colors. Get noticed by all incoming visitors!

### CUSTOMIZATION OF THE REVOLVING DOORS AT THE SHOW ENTRANCE

#### **Technical Info**

Dimension for 24 windows:

16 windows from 22cmX82,5 (wxh) 2 windows from 81cmX82,5 (wxh) 2 windows from 131cmX82,5 (wxh) 2 windows from 73cmX82,5 (wxh) 2 windows from 80cmX82,5 (wxh)

Graphic material: high resolution PDF files

Materials Delivery within 30 days of the start of the show.

PRICE 7.000 €



ON-SITE POSITIONING



## a. 16 East and West Entrance

ecomondo.com

**USP**: Reserve your space now and make your brand visible in the east and west hall

### DOUBLE SIDE ADVERTISING BANNER, METAL DETECTOR AREA AND REVOLVING DOOR

#### Technical Info:

Size: 2,5m X 5m (wxh). Graphic material: high resolution PDF files

Materials delivery: within 40 days of the start of the show

ON-SITE POSITIONING





PRICE 8.000€

### b. 1 Hall and communal areas



USP: Reserve your space now and make your brand visible from the main hall and the service and refreshment areas.

ADVERTISING BANNER, BAR/SHOP - SOUTH HALL.

Technical Info:

PRICE 3.500 €

Size: 259cm X 115cm (wxh). Graphic material: high resolution PDF files

Resolution 300dpi, font included in the PDF

Materials delivery:

within 30