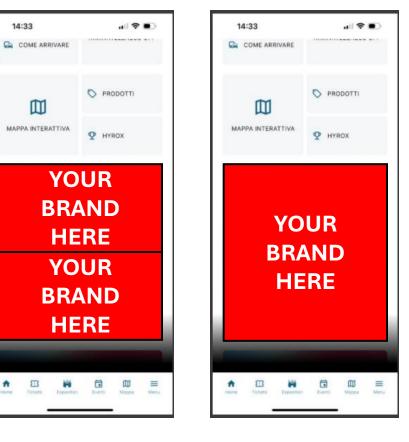

Organized by

ITALIAN EXHIBITION GROUP

E25

**USP**: Show your brand to everyone when they open the app and the event homepage by choosing this exclusive digital service.

**Technical info**: Size image 1080x1920 pixel (ratio 9:16). Format png, jpg, Max size: 1 MB

# ECOMONDO The green technology expo.

NOVEMBER 4 — 7, 2025 RIMINI EXPO CENTRE Italy

Organized by

ITALIAN EXHIBITION GROUP

In collaboration with

**USP:** Ensure maximum visibility during the event by placing an advertising banner on the event app homepage. Invite customers to visit your stand and your digital profile